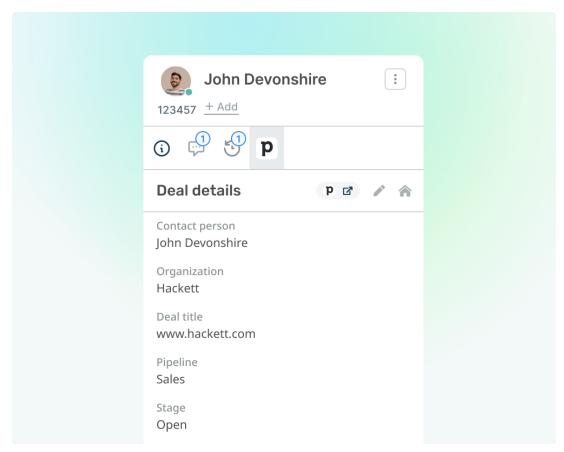

## Introducing our new Pipedrive app

2022-10-17 - Lara Proud - Comments (0) - Product (Admin)

We have developed our brand-new Pipedrive app. You can set the Pipedrive app up to let your agents view your Pipedrive contacts' information on User profiles inside Deskpro!

Deskpro Users will be automatically linked to Pipedrive contacts, letting agents locate and view deal information associated with the User without needing to leave the helpdesk. The app will display information about a User, such as their deals and contact details. It will also enable your agents to search and manually link Users to contacts from the User Profile, quickly giving context about Users from the helpdesk interface.