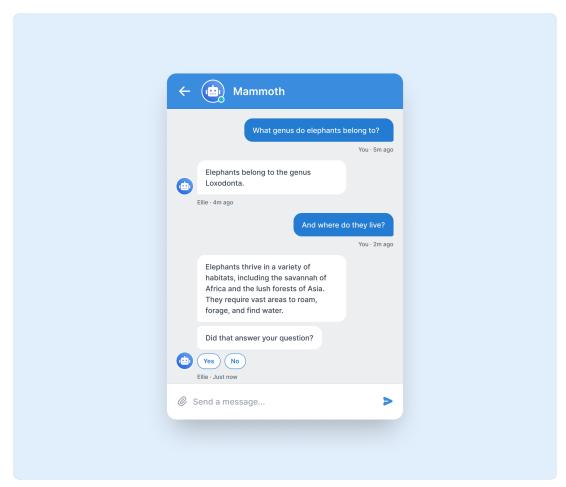

## Let Users have Smarter Conversations with your Al Chatbot

2025-01-17 - Lara Proud - Comments (0) - Product (Admin)

Your Al Chatbot is now equipped with the ability to handle follow-up questions, providing a more engaging and thorough conversational experience for your users.

Previously, maintaining a seamless flow of conversation with your Chatbot could be challenging, as each query was handled in isolation. Now, with the follow-up question feature, your chatbot retains context, ensuring that interactions are cohesive and personalized. This enhancement allows your AI system to deliver responses that are not only faster and more accurate but also more relevant to the user's additional questions.

This upgrade delivers a seamless, personalized chat experience around the clock, reducing the need to escalate chats to agents and speeding up resolutions for quick inquiries. Plus, you can customize the number of follow-up questions allowed before the Chatbot refers users to an agent for further assistance.