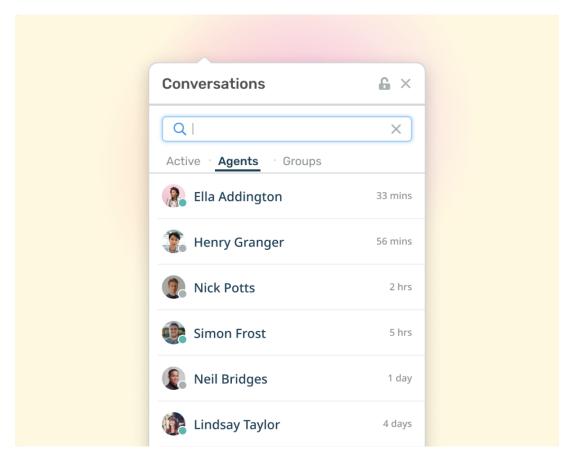

## Active Status is now visible on Agent Avatars across the interface

2022-10-04 - Lara Proud - Comments (0) - Product (Agent)

We are extending the use of our 'Active' Agent states by rolling the feature out across the entire helpdesk to increase internal visibility and make communication and collaboration in the helpdesk easier.

You can now see the active state for other Agents across the interface, indicated on their avatar by a green 'Active' or gray 'Inactive' marker.

Previously, you could only see which Agents were online in the Agent IM app, but now you can see who is active across other areas of the helpdesk to help you find who is online easily and will be able to respond to you quickly.