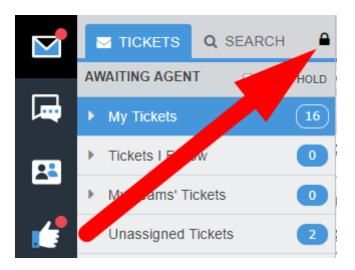

You may have also accidentally set the filter pane to collapse unless you mouse over it.

If the filter pane is collapsed into a narrow strip like this:

hold your mouse pointer over it until it expands, then click the lock icon: