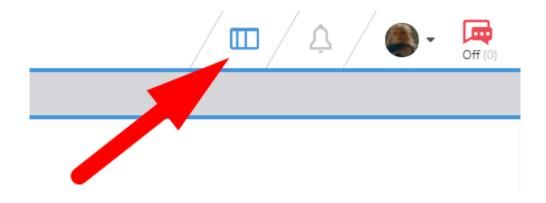

## **Answer:**

There's a control to toggle which panes are displayed at the top right of the interface in the toolbar. You may have accidentally toggled the control to 1-column view. If one of the two right-hand panes is missing, click the control until it looks like this: