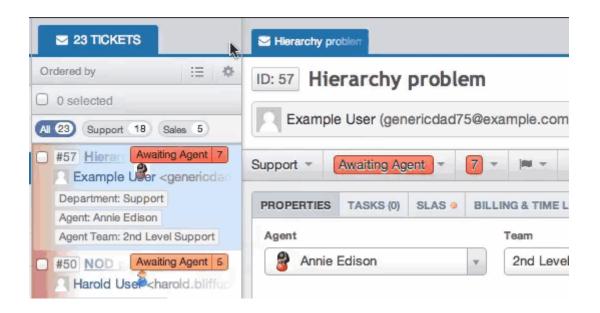

Note also that the relative size of the list pane and content pane can be resized by dragging the divider between them. If you find that one pane is visible but very small, you may have accidentally dragged the divider - simply drag it again to resize.