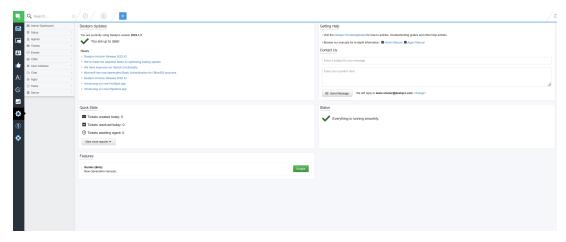

Ohjeet > Using Deskpro > Which version of Deskpro am I using?

## Which version of Deskpro am I using?

Lewis Stonier - 2023-05-10 - Comments (0) - Using Deskpro

Please see the below screenshots of the Admin interfaces of the different versions of Deskpro. You can use these to identify which version of Deskpro you are currently using:

If you are using a version of Deskpro older than Legacy, <u>contact support</u> for details on how to upgrade.

## Deskpro Legacy (Version 5) Agent Interface:

×

## **Admin Interface:**



**Deskpro Version 4** 



**Deskpro Version 3** 



## Deskpro Horizon (Version 6) Agent Interface: Admin Interface: