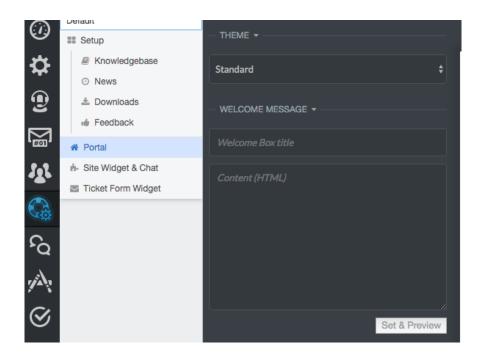

Ohjeet > Deskpro Legacy > How do I create a welcome message for my portal?

How do I create a welcome message for my portal? Lauren Cumming - 2023-08-31 - Comments (0) - Deskpro Legacy

You can add a Welcome Message to your portal by going to **Admin > User Interface > Portal > Welcome Message.** 

Here you can enter a title and content. You can type plain text here as well as HTML. If you press '**Set & Preview'** the editor will show you a preview of the welcome message. Make sure to press '**Save Changes'** at the top of the screen to make this live on your portal.