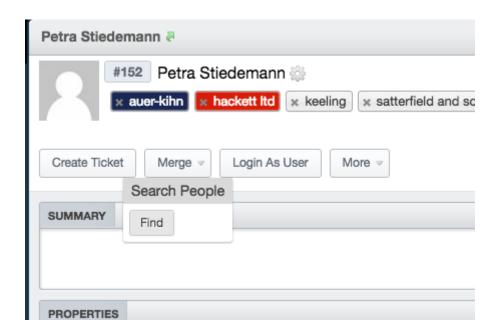

Simply click on a user profile and then click 'Merge'. Find the user you need to merge accounts with.