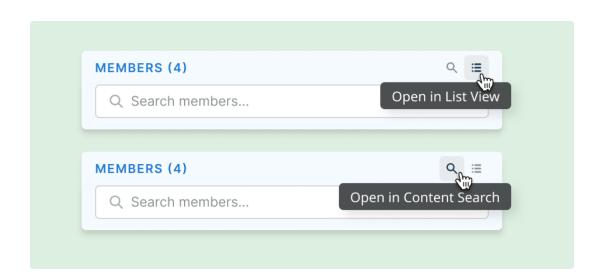

Plus the **Search** icon above the sub-search bar will open the search in the Ticket Search interface, or selecting the **List** icon will open the results in a list view