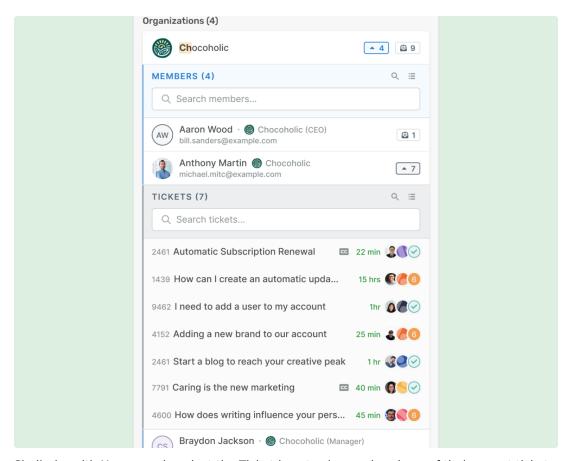

With Organizations at the top level, you can now select the **User** icon to open a list of Organization Members, or select the **Ticket** icon, to open a list of tickets associated with .the Organization

But you can also dive deeper by selecting the Ticket icon next to one of the Organization's .members which will show you a list of their most recent tickets with your helpdesk

Similarly, with User search, select the Ticket icon to show a dropdown of their recent tickets .with your helpdesk