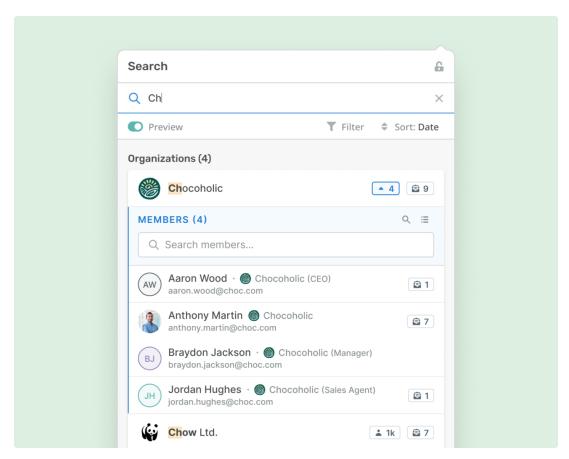

## We've made it easier to find tickets from specific Users or Organizations

(Lara Proud - Comment (1) - Product (Agent - 2023-07-27

This latest improvement to User and Organization searching in the Global Search app will now make it even easier for agents to find the information they need with a sub-searching functionality

Building on a previous update, these new features allow agents to drill down into more depth when searching including into an Organization's Users and Tickets, as well as User's .Tickets, leading to a more efficient and streamlined search experience

With Organizations at the top level, you can now select the **User** icon to open a list of Organization Members, or select the **Ticket** icon, to open a list of tickets associated with .the Organization