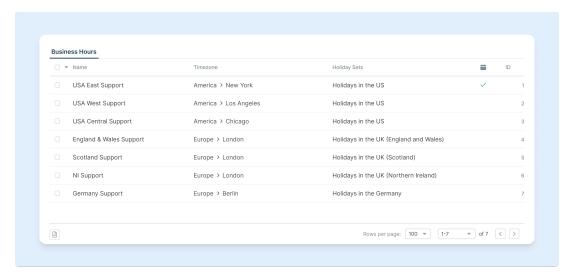

## Streamline After Hours Call Management

(Lara Proud - Comment (1) - Product (Admin - 2025-01-17

With our new multiple business hour sets feature you can assign specific sets to your voice queues to improve operational flexibility and improve customer experience during your non-operational hours. This approach provides callers with personalized greetings and voicemail access, ensuring they feel acknowledged and informed even when direct assistance isn't available

.To get started, you can check out the Business Hours Sets and Vacation Sets guides