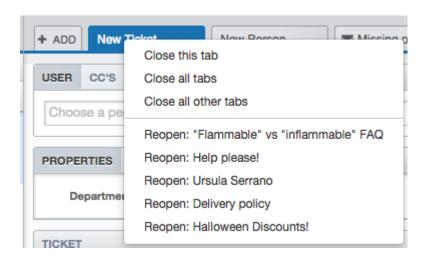

We've decided to take the lead from browsers and offer a **Reopen** function for our tabbed .interface

Just **right-click on the tab strip**, as you would to access the <u>close tabs features</u>, and you'll see that you can quickly reopen tabs. It's even better than the browser shortcut .because you can pick from the last five tabs you closed