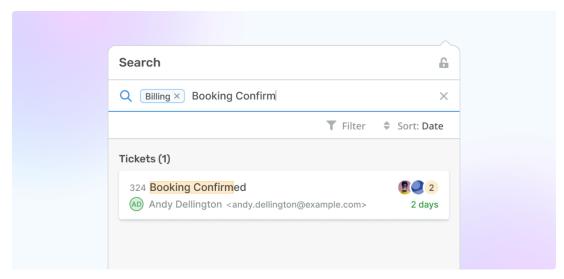

Once you select a Label, it will be applied to the search bar, and only items that match it .will be displayed in the results

Once a Label is added as a filter, you can enter search terms to refine the search results .even further or apply additional Labels to the search