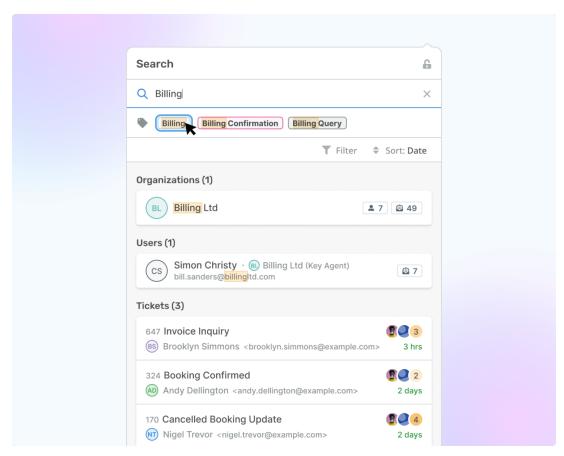

## Improved Global Search Capabilities

(Lara Proud - Comment (1) - Product (Agent - 2023-02-07

Searching more efficiently to find what you are looking for is one of the most valuable aspects of a helpdesk. Deskpro now supports searching for **Tickets**, **Users**, and .**Organizations** using **Labels** as a filter in the Global Search app

.Labels are tags you can apply to tickets, users, and organizations to categorize them

The Global Search bar will now suggest any Labels in your helpdesk that match your search query so you can select it as a filter. Making it even easier to locate the ticket, user, or !organization you're looking for

Once you select a Label, it will be applied to the search bar, and only items that match it .will be displayed in the results

Once a Label is added as a filter, you can enter search terms to refine the search results .even further or apply additional Labels to the search