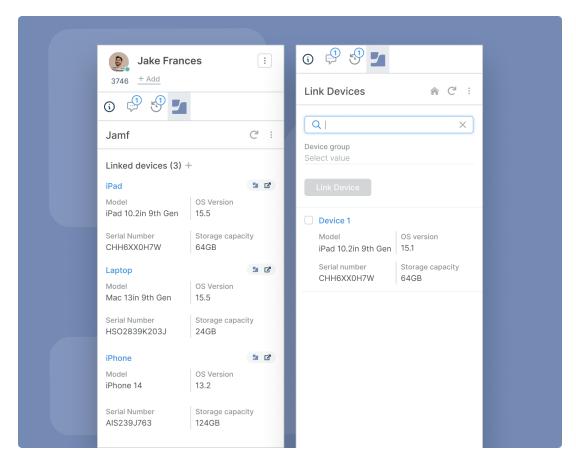

Link Devices to Users: Easily link devices to user tickets, allowing agents to access detailed

information from Jamf about the user's device during interactions. This feature enhances communication efficiency and ensures that agents have all the necessary details at their .fingertips

View Device Details: Once a device is linked, access up-to-date data across dozens of fields without leaving Deskpro. This provides comprehensive insights for better support, enabling .your team to resolve issues more effectively