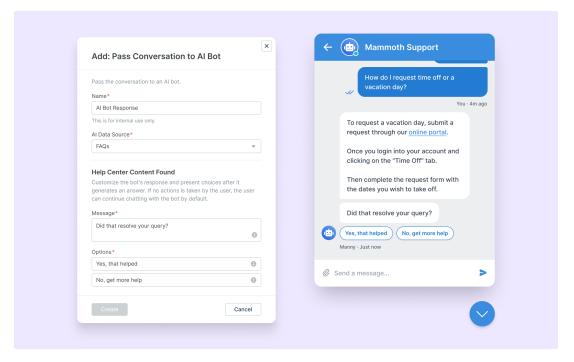

## Optimize Chat Support with Deskpro's AI Chatbot

(Lara Proud - Comment (1) - Product (Admin - 2024-11-08

The latest enhancement to your customer support toolkit: Deskpro's Al Chatbot. This addition uses Deskpro's Al suite developments to transform how customers interact with .your chat

The Al Chatbot can understand customer questions accurately, search your Help Center for information, and provide clear conversational responses. It's always available to assist .users, making customer service more efficient and consistent

Users can also see processing indicators to provide transparency and presence for the conversation. Plus, your Chatbot respects user permissions to ensure it generates .responses using information they have permission to access

This addition to your messenger is configured easily in your Chatflows, to get started check out the <u>Al Chatbot Guide</u>. With Deskpro's Al Chatbot, you can enhance your customer .service with smarter, faster, and more efficient support