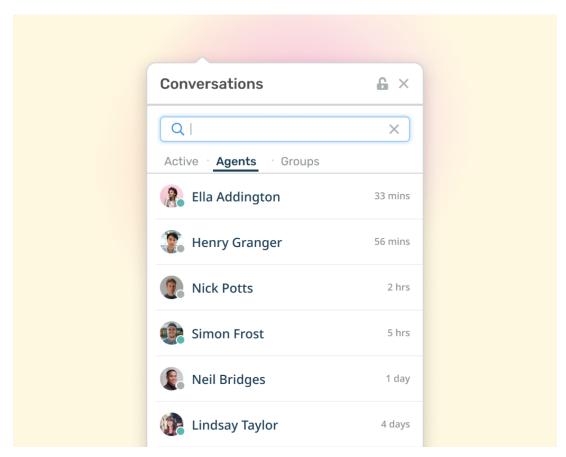

## Active Status is now visible on Agent Avatars across the interface

(Lara Proud - Comment (1) - Product (Agent - 2022-10-04

We are extending the use of our 'Active' Agent states by rolling the feature out across the entire helpdesk to increase internal visibility and make communication and collaboration in .the helpdesk easier

You can now see the active state for other Agents across the interface, indicated on their .avatar by a green 'Active' or gray 'Inactive' marker

Previously, you could only see which Agents were online in the Agent IM app, but now you can see who is active across other areas of the helpdesk to help you find who is online .easily and will be able to respond to you quickly