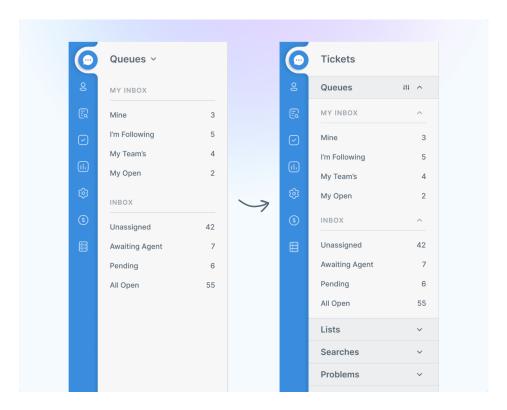

## Access all your ticketing features easily

(Lara Proud - Comment (1) - Product (Agent - 2022-08-30

We've unified the different Navigation Panel features to make it easier to access and locate !your Tickets in the helpdesk

All the tools on the Navigation Panel in the Ticketing interface, Queues, Lists, Search, .Problems, Stars, and Labels, have been changed from dropdowns into accordions

This design aims to simplify navigating tickets with easily expandable and collapsible sections; to make providing support more efficient. Keep the accordions open or closed as .needed, depending on your preferences