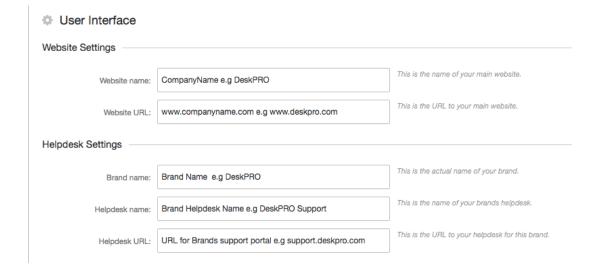

You need to enter basic details about your brand such as Website Name and URL and .create a name for your brand

- .Then for the new brand you want to create, you need to set up a unique domain for this
- .'Once created you then need to add the custom URL under 'Helpdesk URL