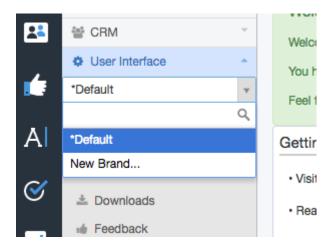

## ?How can I set up a new brand

Lauren Cumming - 2023-09-27 - Comment (1) - Deskpro Legacy

Deskpro has a <u>multi-brand feature</u> that allows you to create multiple user portals for the different brands you provide support for. You can create new brands by going to **Admin >** .User Interface > [Dropdown] > New Brand