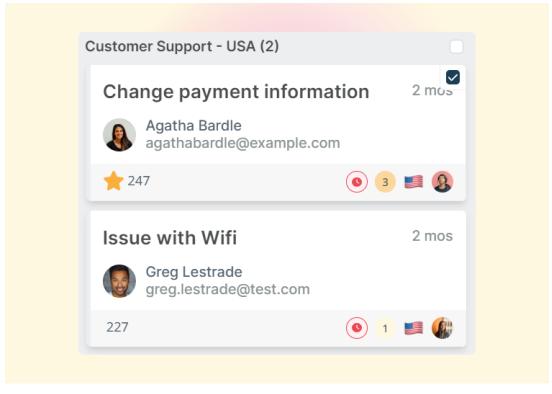

| o 🔃 🗄                                                                           |         |                                                                                                                                                                                                                                                                 |            |           |                                                                                   |       | Sort: Created 👙 Group: Dep.                                                              | artment 🛛 Large                                   |
|---------------------------------------------------------------------------------|---------|-----------------------------------------------------------------------------------------------------------------------------------------------------------------------------------------------------------------------------------------------------------------|------------|-----------|-----------------------------------------------------------------------------------|-------|------------------------------------------------------------------------------------------|---------------------------------------------------|
| Complaints (2)                                                                  |         | IT Support (8)                                                                                                                                                                                                                                                  |            |           | Customer Support - EU (9)                                                         |       | Customer Support - USA (2)                                                               | HR (5)                                            |
| Boiler problem is back!                                                         | 3 mos   | Account transfer<br>Chynah<br>c_hayde@hotmail.co.uk                                                                                                                                                                                                             |            | 3 wics    | Client Boiler Replacement<br>Boris Smith<br>boris.boilers@gmail.com<br>266        | 1 mon | Change payment information 2 mos<br>Agatha Bardle<br>agathabardle@example.com<br>Billing | Problem rea<br>(Email)<br>Alice Barr<br>alicebury |
| 215                                                                             | ۱ 🕈 😣   | 274                                                                                                                                                                                                                                                             | <b>0</b> 1 | 3 🅼       | Need help with reading the                                                        | 4 mos | 🚖 247 💿 3 🛤 🔇                                                                            | Priority                                          |
| Chat follow up<br>Audrey Merivale<br>audreym84@example.com<br>Billing (Priorey) | 9 mos   | Agatha Bardle<br><agathabardle@example.< td=""><td>com&gt;</td><td>2 mos</td><td>Meter Help with reading the meter</td><td></td><td>Issue with Wifi 2 mos<br/>Creg Lestrade<br/>greg_lestrade@test.com<br/>227</td><td>Password R</td></agathabardle@example.<> | com>       | 2 mos     | Meter Help with reading the meter                                                 |       | Issue with Wifi 2 mos<br>Creg Lestrade<br>greg_lestrade@test.com<br>227                  | Password R                                        |
| 94                                                                              | 0 6 2 1 | 250                                                                                                                                                                                                                                                             | <b>0</b> 1 | <b>\$</b> | 195 🔘                                                                             | • 🔳 🔕 |                                                                                          | 149                                               |
|                                                                                 |         | I'm locked out of my accor<br>Agatha Bardle<br>agathabardle@example.com                                                                                                                                                                                         |            | 2 mos     | New Twitter mention from<br>hannahrebekahs1                                       | 4 mos |                                                                                          | Change of a<br>(Form)<br>Agatha B<br>agathaba     |
|                                                                                 |         | How do I read my meter?                                                                                                                                                                                                                                         | (Form)     |           | New SMS from +44796923660                                                         |       |                                                                                          | ★ 140  Issue with c     Agatha B     agathaba     |
|                                                                                 |         | Problem with my boiler<br>Hannah S<br>hannah.rebekah.scott@gma                                                                                                                                                                                                  | il.com     | 4 mos     | 160   New WhatsApp from whatsapp:+447793008645  James Godwin                      | 1 🔳 主 |                                                                                          | Agathaba     Priority     119     How do I ch     |
|                                                                                 |         | Gary Jones<br><g.jones@example.com></g.jones@example.com>                                                                                                                                                                                                       |            | 6 mos     | 124 🔘                                                                             |       |                                                                                          | method? (F                                        |
|                                                                                 |         | Gary Jones<br>g.jones@example.com                                                                                                                                                                                                                               | •          | 3 8       | I'm having an issue with my<br>boiler<br>Dora Planter<br>dora.planter@example.com | 9 mos |                                                                                          | Billing New Hin                                   |
|                                                                                 |         | Request for new Phone                                                                                                                                                                                                                                           |            | 7 mos     | 99 ()                                                                             | 0 🖬 🕼 |                                                                                          |                                                   |

Switch to this new view by clicking on the **Kanban** icon, which will now display next to the other interface viewing modes:

The beta version lets you view your ticket queues in Kanban View and group them by your choice of criteria, such as:

Using the **View** option, you can add fields to be visible on the cards, such as labels or your custom fields. If the cards feel too busy when you have enabled fields in the view, you can change the size of the cards to small, medium, or large. To give you as much visibility and detail as you require.