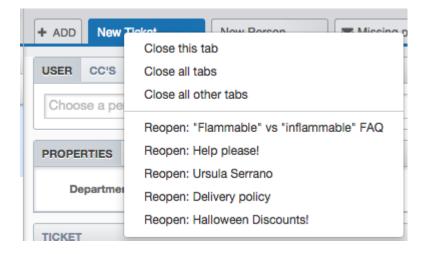

We've decided to take the lead from browsers and offer a **Reopen** function for our tabbed interface.

Just **right-click on the tab strip**, as you would to access the <u>close tabs features</u>, and you'll see that you can quickly reopen tabs. It's even better than the browser shortcut because you can pick from the last five tabs you closed.