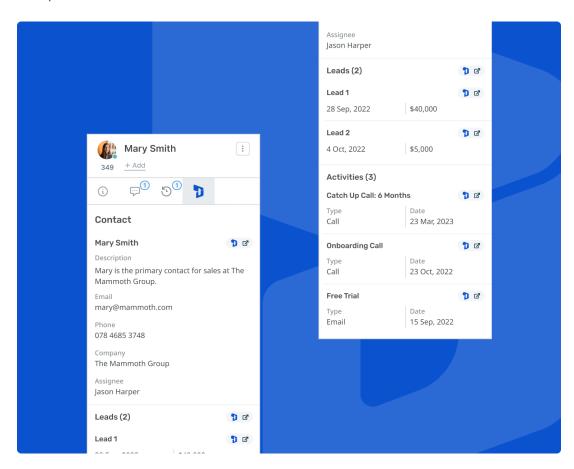

Bitrix24
The single CRM platform to manage leads, engage with clients, and close deals.

Enable your business to scale with a robust CRM tool that provides complete control over sales processes. Deskpro's integration with Bitrix24 provides your team with the tools to:

- Link Bitrix24 Contacts to Users: View contact details directly from Deskpro's CRM profile while communicating with your contacts.
- Add Deals to Contacts: Link deals to your Bitrix24 contacts from your helpdesk as you discuss.
- **Track Deal Progress:** Your existing deals can be viewed from your helpdesk so reps have all the data they need to track deal progress.