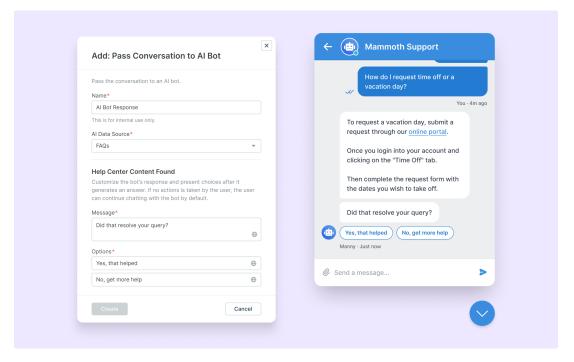

## Optimize Chat Support with Deskpro's AI Chatbot

2024-11-08 - Lara Proud - Comentarios (0) - Product (Admin)

The latest enhancement to your customer support toolkit: Deskpro's Al Chatbot. This addition uses Deskpro's Al suite developments to transform how customers interact with your chat.

The Al Chatbot can understand customer questions accurately, search your Help Center for information, and provide clear conversational responses. It's always available to assist users, making customer service more efficient and consistent.

Users can also see processing indicators to provide transparency and presence for the conversation. Plus, your Chatbot respects user permissions to ensure it generates responses using information they have permission to access.

This addition to your messenger is configured easily in your Chatflows, to get started check out the <u>Al Chatbot Guide</u>. With Deskpro's Al Chatbot, you can enhance your customer service with smarter, faster, and more efficient support.