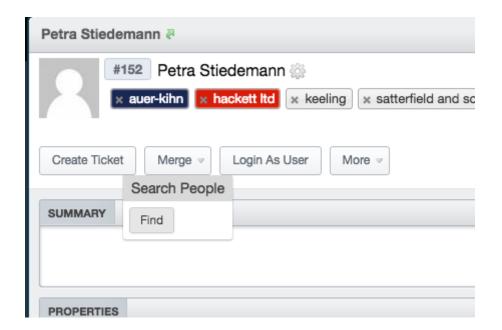

Simply click on a user profile and then click 'Merge'. Find the user you need to merge accounts with.