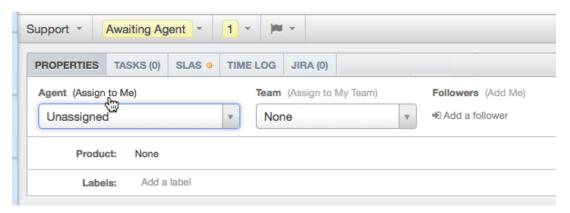

We realised that the agent you assign tickets to the most is probably *yourself*, so we added a one-click **Assign to Me** link.

We've also added one-click links to assign a ticket to your team or add yourself as a follower.