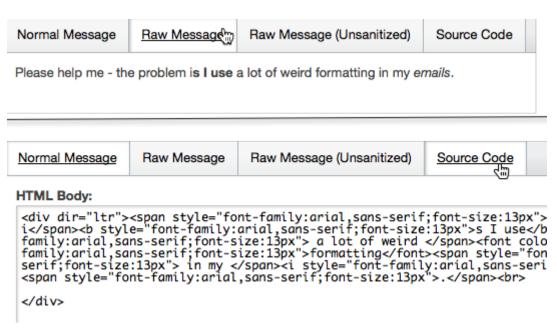

In the window that opens, click on the **Raw Message** tab or the **Source Code** tab.