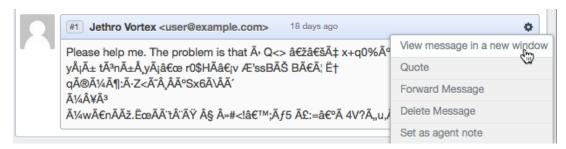

Load the ticket in the agent interface and find the message you want to view.

Click on the gear icon in the top-right corner of the message to bring up the context menu, then click **View message in a new window**.