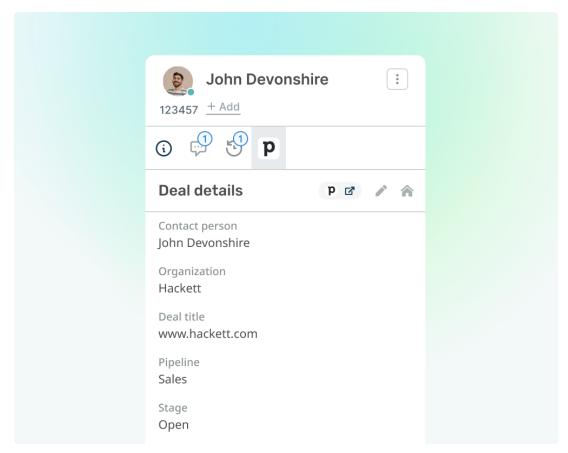

## Introducing our new Pipedrive app

2022-10-17 - Lara Proud - Comments (0) - Product (Admin)

We have developed our brand-new Pipedrive app. You can set the Pipedrive app up to let your agents view your Pipedrive contacts' information on User profiles inside Deskpro!

Deskpro Users will be automatically linked to Pipedrive contacts, letting agents locate and view deal information associated with the User without needing to leave the helpdesk. The app will display information about a User, such as their deals and contact details. It will also enable your agents to search and manually link Users to contacts from the User Profile, quickly giving context about Users from the helpdesk interface.