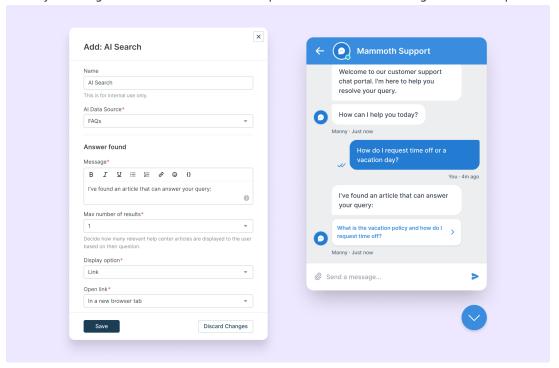

## Enhance Support with Al-Powered Search in Messenger

2024-11-08 - Lara Proud - Comments (0) - Product (Admin)

Enhance customer support with AI Search in Messenger, designed to help users quickly find the answers they need. This feature uses your existing resources so you can provide precise Help Center content tailored to a user's specific inquiries, moving beyond generic article recommendations.

Al Search intelligently interprets user questions, scans your Data Sources for the most relevant solutions, and delivers a personalized support experience that reduces incoming tickets. This not only elevates the customer experience but also saves your team valuable time by allowing them to focus on more complex issues while Al manages routine inquiries.

Getting started is simple, set up your AI data sources and then add the AI Search node to your Chatflows and watch as your existing content resolves issues before they reach your support agents. For more details, check out the <u>AI Search Guide</u>.