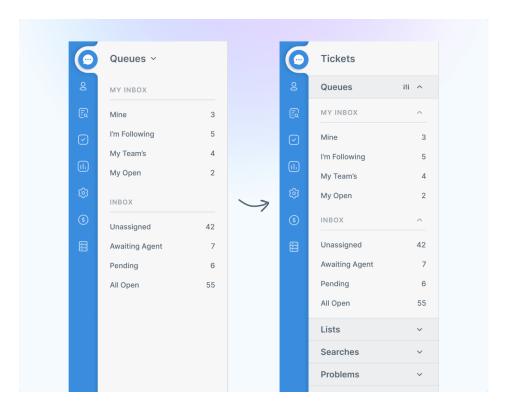

## Access all your ticketing features easily

2022-08-30 - Lara Proud - Comments (0) - Product (Agent)

We've unified the different Navigation Panel features to make it easier to access and locate your Tickets in the helpdesk!

All the tools on the Navigation Panel in the Ticketing interface, Queues, Lists, Search, Problems, Stars, and Labels, have been changed from dropdowns into accordions.

This design aims to simplify navigating tickets with easily expandable and collapsible sections; to make providing support more efficient. Keep the accordions open or closed as needed, depending on your preferences.