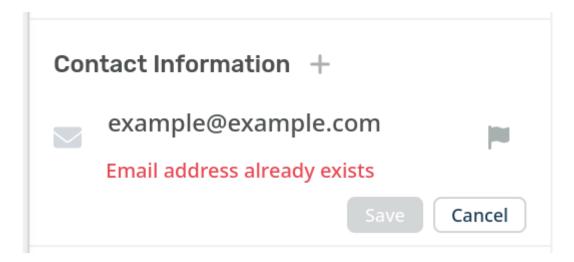

## I'm having trouble with an error: "Email address already exists"

Felipe Bessa Coelho - 2023-08-29 - Comments (0) - Admin

If you're trying to change an agent's email address in the admin interface and you get the error: "Email address already exists". This is because the Email Address is already associated with a User on the helpdesk.