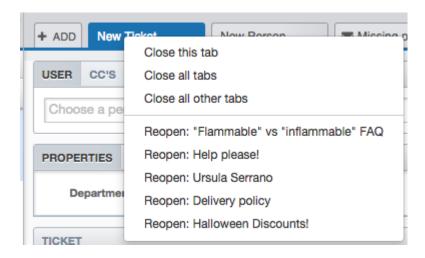

We've decided to take the lead from browsers and offer a **Reopen** function for our tabbed interface.

Just **right-click on the tab strip**, as you would to access the <u>close tabs features</u>, and you'll see that you can quickly reopen tabs. It's even better than the browser shortcut because you can pick from the last five tabs you closed.