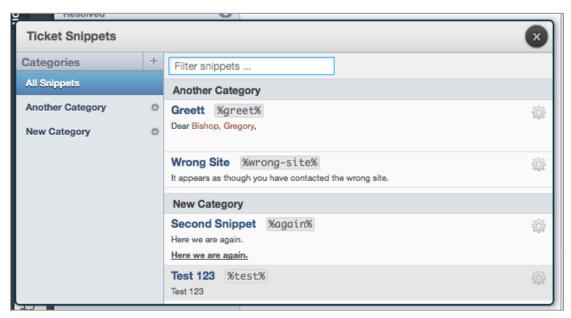

## **Better Navigation**

The snippets manager now includes an "All Snippets" section which shows you all of your defined snippets in a single list. This makes the newly-added filtering feature very useful. Just type a few characters of the snippet title you are looking for, and the list is filtered down in real-time. You can also use the up and down keys on your keyboard to select a snippet in your list. Once highlighted, just press the enter key to insert it into your reply.