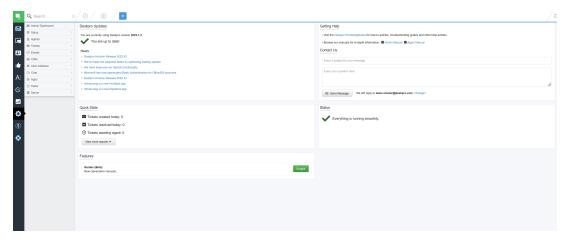

Knowledgebase > Using Deskpro > Which version of Deskpro am I using?

## Which version of Deskpro am I using?

Lewis Stonier - 2023-05-10 - Comments (0) - Using Deskpro

Please see the below screenshots of the Admin interfaces of the different versions of Deskpro. You can use these to identify which version of Deskpro you are currently using:

If you are using a version of Deskpro older than Legacy, <u>contact support</u> for details on how to upgrade.

## Deskpro Legacy (Version 5) Agent Interface:

×

## **Admin Interface:**



**Deskpro Version 4** 



**Deskpro Version 3** 



## Deskpro Horizon (Version 6) Agent Interface: Admin Interface: