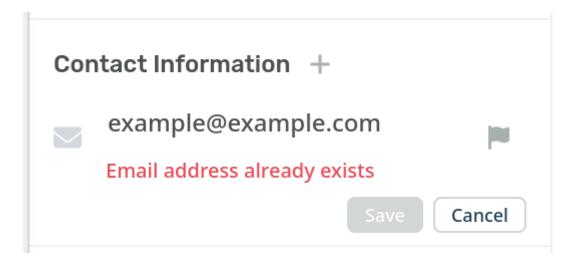

## I'm having trouble with an error: "Email address already exists"

Felipe Bessa Coelho - 2023-08-29 - Comments (0) - Admin

If you're trying to change an agent's email address in the admin interface and you get the error: "Email address already exists". This is because the Email Address is already associated with a User on the helpdesk.

You can use the Global Search app to locate the User profile from the email address.

If this is the email address that is associated with the individual who will be the new Deskpro Agent, you can convert the User into an Agent account, change the User's email address, or delete the User profile and then try and create the Agent Account again.