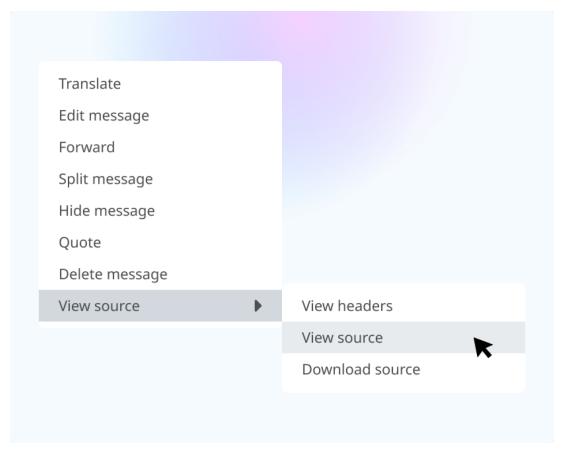

## You can now view the Email Message Source

2022-09-06 - Lara Proud - Σχόλια (0) - Product (Agent)

We have added the ability to view the Message Source for Emails received by the helpdesk. Viewing the source code of an email can be helpful if you need insights about an email, or it can be beneficial for your support team to troubleshoot technical issues. Access the Message Source by clicking on the : menu and selecting **View Source**.