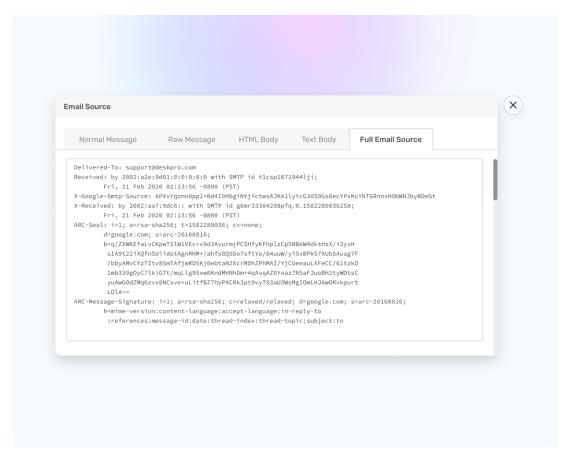

Clicking this opens a window with the different forms of source information organized by tabs. We designed it this way to help you quickly find the details you need about the source of an email, such as when you received it, what server sent it, which account received it, and more.

The Email Source window is divided into the following five tabs:

- Normal Message (which displays the email in full)
- Raw Message
- HTML Body
- Text Body
- Full Email Source