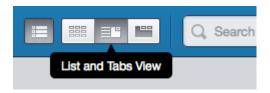

## Updated agent interface

2013-06-11 - Christopher Nadeau - Σχόλια (0) - Product

The Agent Interface has been updated with a new header bar and improved navigation.

In the header the new View Mode buttons let you toggle the visibility of the three panes. Users on smaller screens can now work comfortably by hiding panes that they are not using.