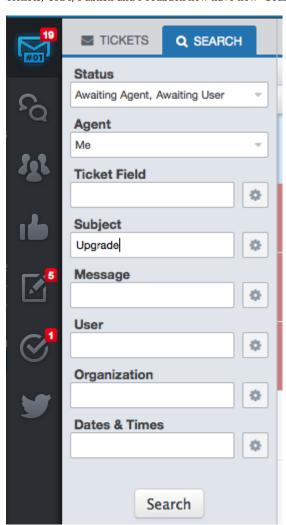

The new Recent menu makes it easy to find tabs you have viewed recently and also search through them.

Tickets, CRM, Publish and Feedback now have new "Search" tabs to make it easier to submit specific searches.