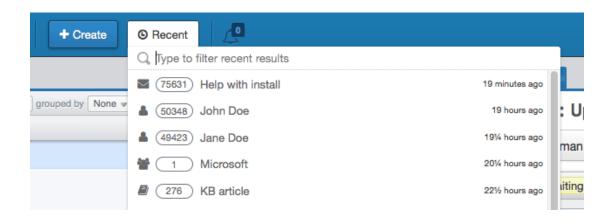

The new Recent menu makes it easy to find tabs you have viewed recently and also search through them.

Tickets, CRM, Publish and Feedback now have new "Search" tabs to make it easier to submit specific searches.