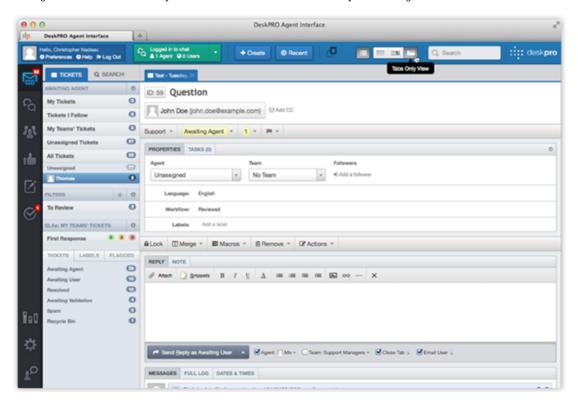

## Updated agent interface

2013-06-11 - Christopher Nadeau - Σχόλια (0) - Product

The Agent Interface has been updated with a new header bar and improved navigation.

In the header the new View Mode buttons let you toggle the visibility of the three panes. Users on smaller screens can now work comfortably by hiding panes that they are not using.