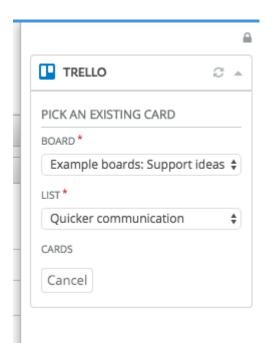

## Picking existing cards:

Simply select the card from an exsiting board or list!