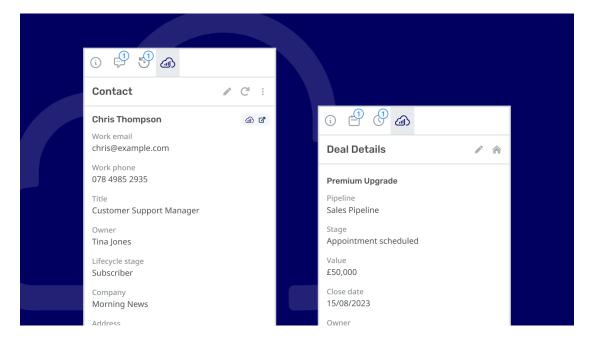

With the new Sellsy integration, you can:

- Link Contacts: Automatically search for users in Sellsy and display their information alongside tickets.
- View Contact Data: Access key information without leaving Deskpro.
- Edit Contacts: Update Sellsy contacts with new information from tickets.