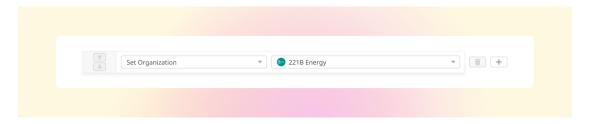

## Set a User's organization automatically with a new Trigger Rule

2022-09-20 - Lara Proud - Σχόλια (0) - Product (Admin)

Apply a User's organization automatically using our new **Set Organization** trigger. This new Trigger has been added to the Trigger Rule Builder so you can create or update a User's organization effortlessly.

You can build this new rule to your workflows by constructing new triggers or adding it to existing ones. Go to **Business Rules > Triggers** to apply this to your workflows.

This will help you to set Users' organizations more efficiently by automatically applying a trigger to link them as a member.