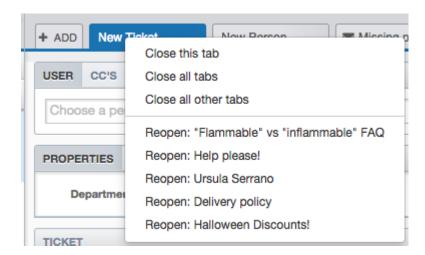

We've decided to take the lead from browsers and offer a **Reopen** function for our tabbed interface.

Just **right-click on the tab strip**, as you would to access the <u>close tabs features</u>, and you'll see that you can quickly reopen tabs. It's even better than the browser shortcut because you can pick from the last five tabs you closed.