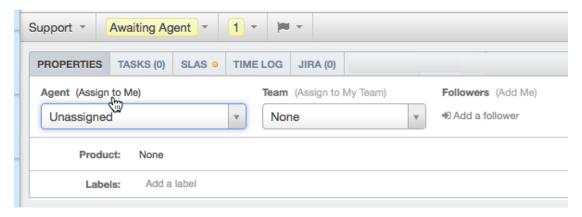

We realised that the agent you assign tickets to the most is probably *yourself*, so we added a one-click **Assign to Me** link.

We've also added one-click links to assign a ticket to your team or add yourself as a follower.

It's one of the little touches that adds up to make our slick, modern interface a pleasure to use.