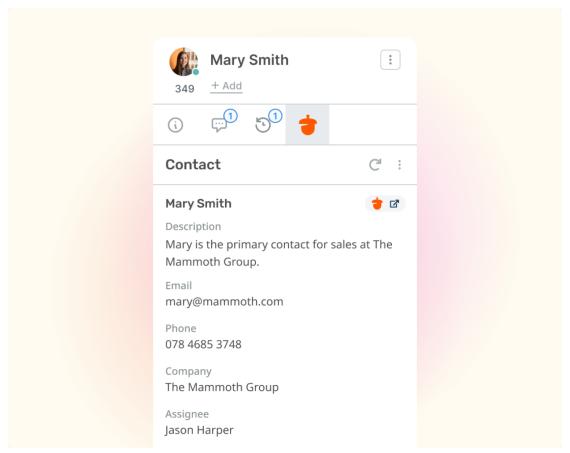

This powerful integration is designed to help businesses streamline their customer service operations and enhance their sales processes by providing access to key customer data directly within Deskpro.

The Nutshell app offers a range of exciting features, including;

- The ability to link Deskpro users to Nutshell contacts
- View important customer details
- $\bullet\,$  Access detailed information about leads and logged activities.
- View notes on a person and stay up-to-date with any updates or changes to their customer interactions.

With the Nutshell app, Deskpro users can now have a comprehensive view of their customers, allowing them to provide more personalized support and build stronger relationships. This integration also offers a more streamlined workflow, reducing the need to switch between multiple applications to access customer data.