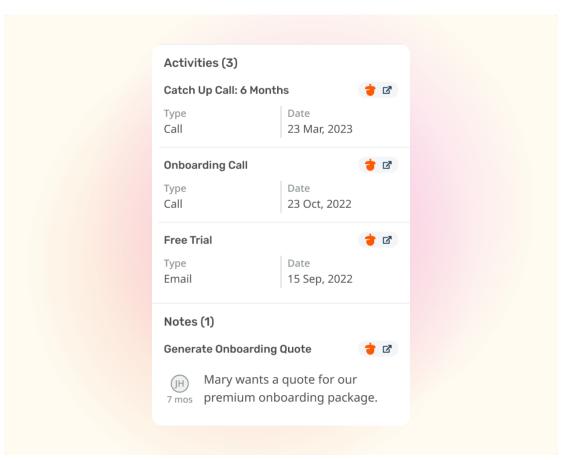

The Nutshell app offers a range of exciting features, including;

- The ability to link Deskpro users to Nutshell contacts
- View important customer details
- $\bullet\,$  Access detailed information about leads and logged activities.
- View notes on a person and stay up-to-date with any updates or changes to their customer interactions.

With the Nutshell app, Deskpro users can now have a comprehensive view of their customers, allowing them to provide more personalized support and build stronger relationships. This integration also offers a more streamlined workflow, reducing the need to switch between multiple applications to access customer data.