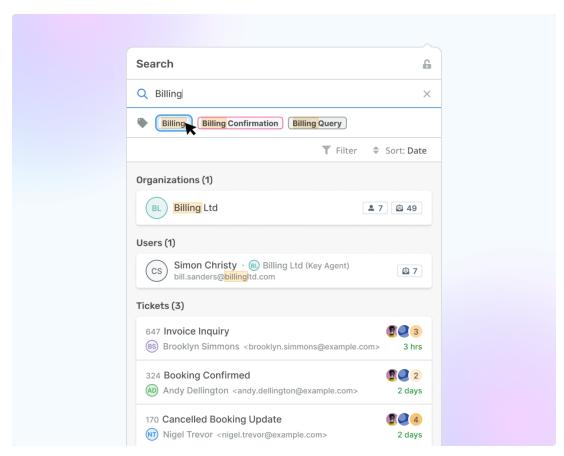

## Improved Global Search Capabilities

2023-02-07 - Lara Proud - Σχόλια (0) - Product (Agent)

Searching more efficiently to find what you are looking for is one of the most valuable aspects of a helpdesk. Deskpro now supports searching for **Tickets**, **Users**, and **Organizations** using **Labels** as a filter in the Global Search app.

<u>Labels</u> are tags you can apply to tickets, users, and organizations to categorize them.

The Global Search bar will now suggest any Labels in your helpdesk that match your search query so you can select it as a filter. Making it even easier to locate the ticket, user, or organization you're looking for!

Once you select a Label, it will be applied to the search bar, and only items that match it will be displayed in the results.

Once a Label is added as a filter, you can enter search terms to refine the search results even further or apply additional Labels to the search.