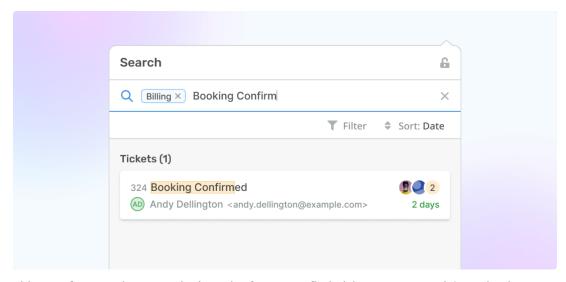

Once you select a Label, it will be applied to the search bar, and only items that match it will be displayed in the results.

Once a Label is added as a filter, you can enter search terms to refine the search results even further or apply additional Labels to the search.