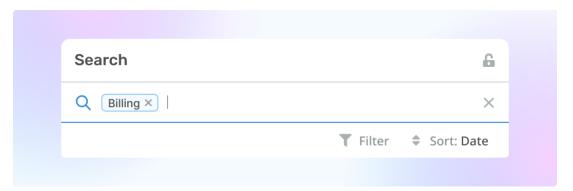

Once you select a Label, it will be applied to the search bar, and only items that match it will be displayed in the results.

Once a Label is added as a filter, you can enter search terms to refine the search results even further or apply additional Labels to the search.