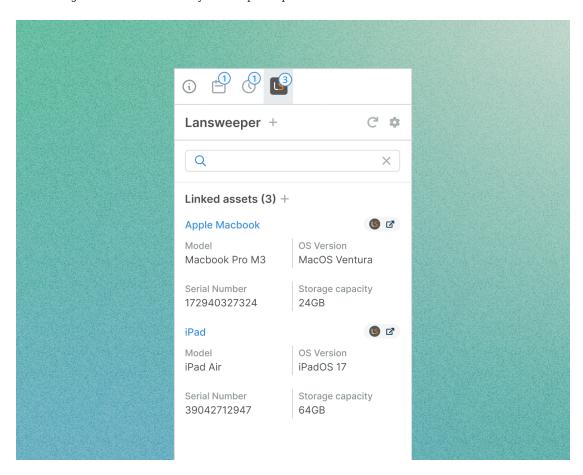

#### ☐ Integrate Your Lansweeper Account with Deskpro for Seamless Asset Management

Introducing our <u>Lansweeper</u> integration, a powerful integration with Deskpro that provides a comprehensive asset management solution linked to your Deskpro help desk.

With Deskpro's Lansweeper app, you can:

- Link Device to User: Link devices to specific users, making it easy to track who is using which device. This is particularly useful for troubleshooting and support purposes.
- Search List of Devices: Easily search for devices across your network, making it simple to find specific devices or groups of devices in Deskpro.