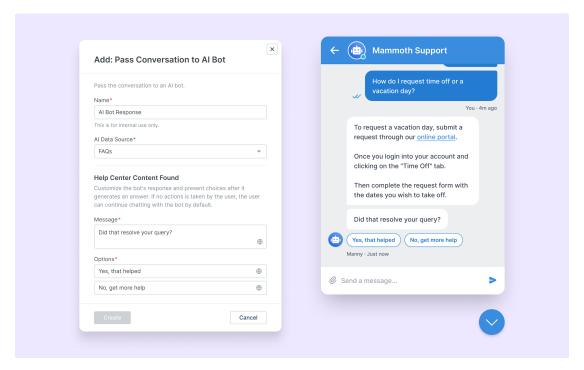

The AI Chatbot can understand customer questions accurately, search your Help Center for information, and provide clear conversational responses. It's always available to assist users, making customer service more efficient and consistent.

Users can also see processing indicators to provide transparency and presence for the conversation. Plus, your Chatbot respects user permissions to ensure it generates responses using information they have permission to access.

This addition to your messenger is configured easily in your Chatflows, to get started check out the <u>AI Chatbot Guide</u>. With Deskpro's AI Chatbot, you can enhance your customer service with smarter, faster, and more efficient support.