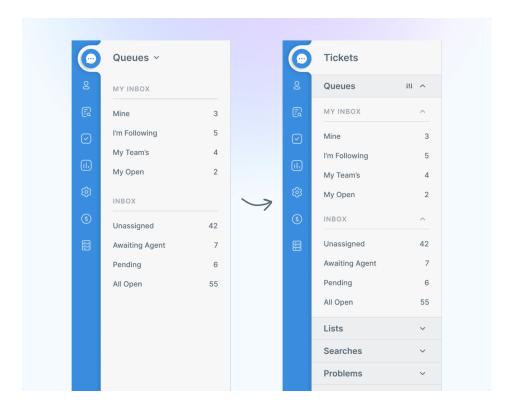

## Access all your ticketing features easily

2022-08-30 - Lara Proud - Σχόλια (0) - Product (Agent)

We've unified the different Navigation Panel features to make it easier to access and locate your Tickets in the helpdesk!

All the tools on the Navigation Panel in the Ticketing interface, Queues, Lists, Search, Problems, Stars, and Labels, have been changed from dropdowns into accordions.

This design aims to simplify navigating tickets with easily expandable and collapsible sections; to make providing support more efficient. Keep the accordions open or closed as needed, depending on your preferences.