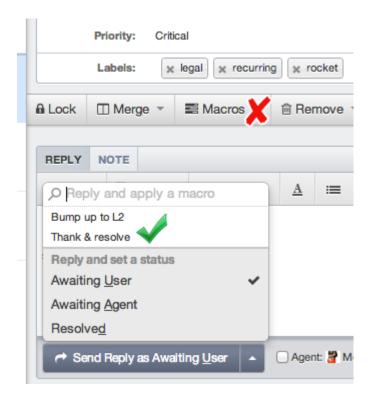

## **Answer:**

When using an **Add Ticket Reply** macro to append or prepend text, you should make sure to run the macro from the **Send Reply as** control, *not* from the **Macros** control.

If you run it from the **Macros** button on the ticket (or as a mass action), the actions will run in the context of the ticket as a whole, rather than the reply you're creating. As a result, the text is not added to the reply you are editing, but instead is sent as a separate reply.