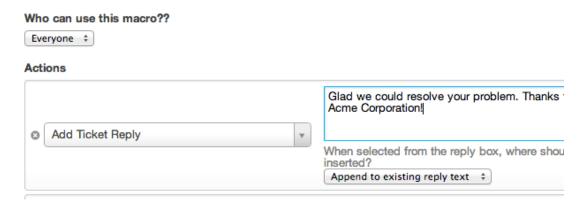

## Question

I want to create a macro which uses an **Add Ticket Reply** action to add text to a reply. I set it up like this:

When I run the macro, the text isn't added to the end of my reply as I expected. Instead, a reply is sent with just the text I wanted to append. What's going on?