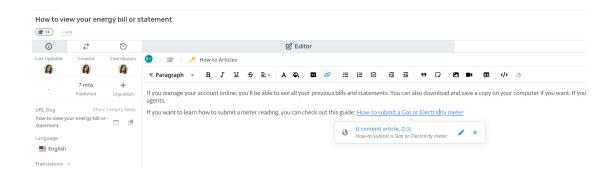

This will insert a formatted link to the other piece of Help Center Content.

And the content will appear in the Help Center like below: