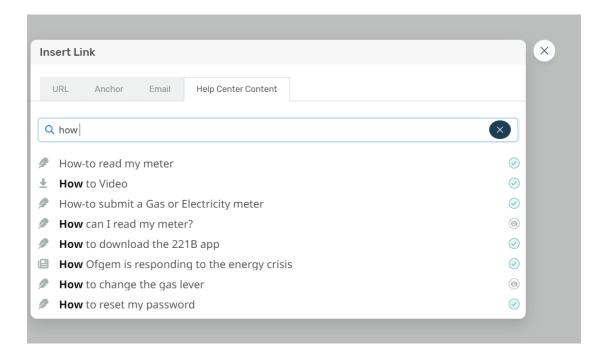

While you can hyperlink as normal, using the Help Center Content link allows you to embed links to other content from your Help Center and differentiate this content.

In order to achieve this:

- 1. Highlight the text you'd like to link from
- 2. Click the 'Add Link' symbol on the content editor toolbar
- 3. Select the tab **Help Center Content**, search for the correct item, and click **Insert**.