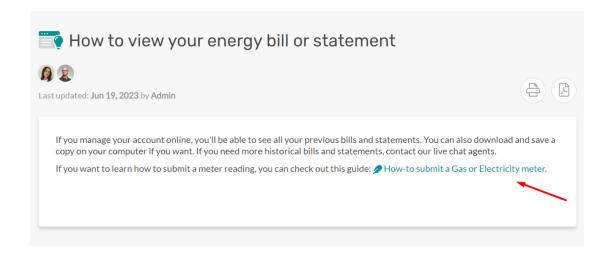

This will insert a formatted link to the other piece of Help Center Content.

And the content will appear in the Help Center like below: