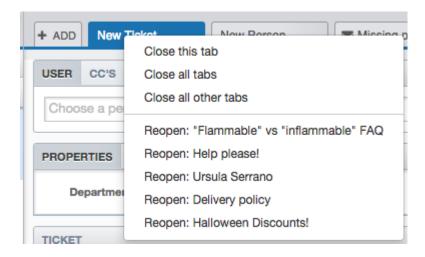

We've decided to take the lead from browsers and offer a **Reopen** function for our tabbed interface.

Just **right-click on the tab strip**, as you would to access the <u>close tabs features</u>, and you'll see that you can quickly reopen tabs. It's even better than the browser shortcut because you can pick from the last five tabs you closed.