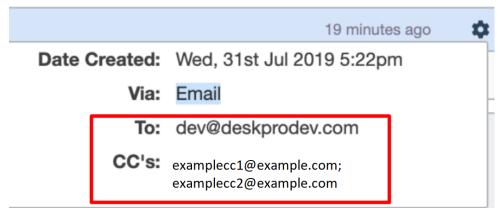

Recently, <u>Deskpro changed the way it displays CC'd recipients for each message</u>. Since this change, the following information about the 'TO' and 'CC' recipients has been removed:

With the new display method of cc'd participants, there is no longer any information about the 'TO' recipient easily visible. We would like the 'TO' information to be available with the 'CC' information.

## **Lara Proud**

vor 1 Jahr

Hi Team, this behavior has been restored in the latest version of Deskpro. The To and CC information can be seen on both the reply box as you draft a message and on the ticket message itself for clarity of who the message was sent to!