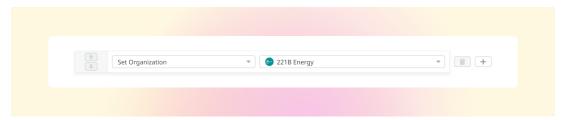

## Set a User's organization automatically with a new Trigger Rule

2022-09-20 - Lara Proud - Kommentarer (0) - Product (Admin)

Apply a User's organization automatically using our new **Set Organization** trigger. This new Trigger has been added to the Trigger Rule Builder so you can create or update a User's organization effortlessly.

You can build this new rule to your workflows by constructing new triggers or adding it to existing ones. Go to **Business Rules** > **Triggers** to apply this to your workflows.

This will help you to set Users' organizations more efficiently by automatically applying a trigger to link them as a member.