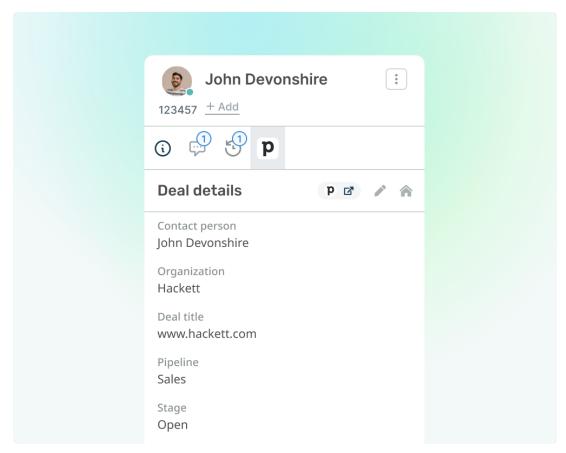

## Introducing our new Pipedrive app

2022-10-17 - Lara Proud - Kommentarer (0) - Product (Admin)

We have developed our brand-new Pipedrive app. You can set the Pipedrive app up to let your agents view your Pipedrive contacts' information on User profiles inside Deskpro!

Deskpro Users will be automatically linked to Pipedrive contacts, letting agents locate and view deal information associated with the User without needing to leave the helpdesk. The app will display information about a User, such as their deals and contact details. It will also enable your agents to search and manually link Users to contacts from the User Profile, quickly giving context about Users from the helpdesk interface.