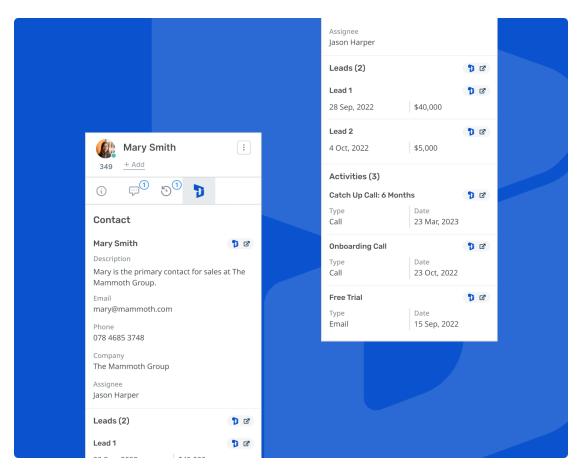

## Bitrix24

The single CRM platform to manage leads, engage with clients, and close deals.

Enable your business to scale with a robust CRM tool that provides complete control over sales processes. Deskpro's integration with Bitrix24 provides your team with the tools to:

- Link Bitrix24 Contacts to Users: View contact details directly from Deskpro's CRM profile while communicating with your contacts.
- Add Deals to Contacts: Link deals to your Bitrix24 contacts from your helpdesk as you discuss.
- Track Deal Progress: Your existing deals can be viewed from your helpdesk so reps have all the data they need to track deal progress.