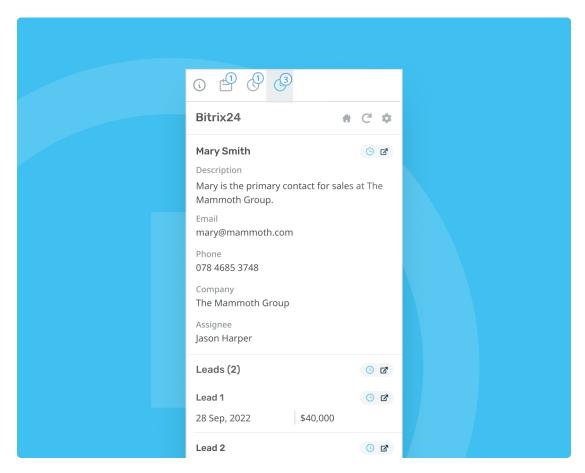

## Bitrix24

The single CRM platform to manage leads, engage with clients, and close deals.

Enable your business to scale with a robust CRM tool that provides complete control over sales processes. Deskpro's integration with Bitrix24 provides your team with the tools to:

- Link Bitrix24 Contacts to Users: View contact details directly from Deskpro's CRM profile while communicating with your contacts.
- Add Deals to Contacts: Link deals to your Bitrix24 contacts from your helpdesk as you discuss.
- Track Deal Progress: Your existing deals can be viewed from your helpdesk so reps have all the data they need to track deal progress.